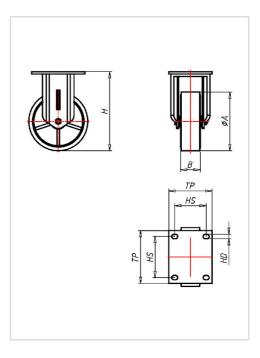

| Fixed castor                                            | Wheel- $\emptyset$ A x width B mm <sup>-</sup> 125x40 |
|---------------------------------------------------------|-------------------------------------------------------|
| FIXEU Castoi                                            |                                                       |
| Load Capacity kg:                                       | 400                                                   |
| Load capacity tested according to EN 12530 and EN 12527 |                                                       |
| Overall height H mm:                                    | 172                                                   |
| Dimension of top plate TP                               | 135x110                                               |
| mm:                                                     |                                                       |
| Hole spacing HS mm:                                     | 105x80                                                |
| Hole-Ø HD mm:                                           | 11                                                    |
| Wheel bearing:                                          | Ball bearing                                          |