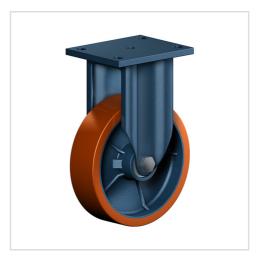

## Product data sheet Fixed castor EDF 126 ZK

Extra Heavy Duty Series ED - Wheel Z

#### Wheel

Tread: Cast polyurethane, 95±3 Shore A

Wheel centre, Cast-iron - painted

Fork

For applications where a super strong and durable caster is required, one tapered roller and one axial ball bearing, dust protection ring, very strong integrated Kingpin, locked nut, grease nipple, wheel axle bolted, finish – painted

| Fixed castor                                            | Wheel- $\emptyset$ A x width B mm <sup>-</sup> 125x40 |
|---------------------------------------------------------|-------------------------------------------------------|
| FIXEU Castoi                                            |                                                       |
| Load Capacity kg:                                       | 400                                                   |
| Load capacity tested according to EN 12530 and EN 12527 |                                                       |
| Overall height H mm:                                    | 172                                                   |
| Dimension of top plate TP                               | 135x110                                               |
| mm:                                                     |                                                       |
| Hole spacing HS mm:                                     | 105x80                                                |
| Hole-Ø HD mm:                                           | 11                                                    |
| Wheel bearing:                                          | Ball bearing                                          |